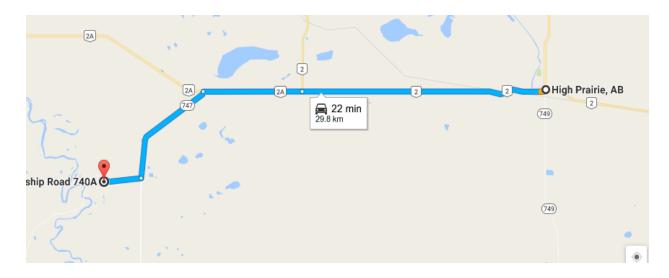

## From High Prairie:

Go West on Highway 2. Turn South (left) on Highway 747. Travel south to Alder Ridge Road (on google maps it is Township 740A, but the sign by Highway 747 says Alder Ridge Road). At Alder Ridge Road, turn West (right), for about 3 kms. You will enter an "S" turn. The entrance to the camp is on the south side of the "S" turn. If you go down the hill to the bridge, you have gone too far.

## From Peace River or Valleyview:

Turn off Highway 49 to go East on Highway 2A. Turn South (right) on Highway 747. Continue South to Alder Ridge Road, and follow the same directions as listed above.

If you need more information, or need to contact us for clarification when you are on your way, please call Aaron @ 587-321-0066 or Andrea @ 780-523-0634